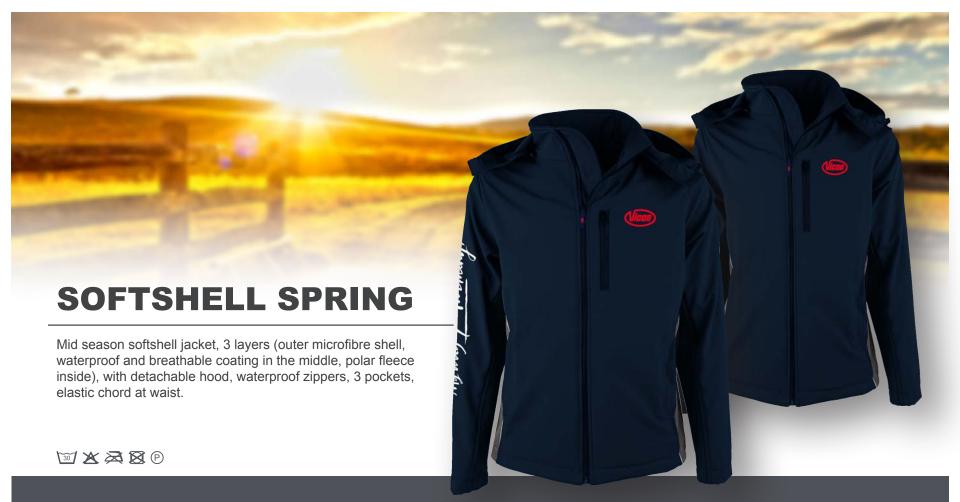

| SMALL    | A142739400 | VIC Softshell spring, SMA, Female |
|----------|------------|-----------------------------------|
| MEDIUM   | A142739500 | VIC Softshell spring, SMA, Female |
| LARGE    | A142739600 | VIC Softshell spring, SMA, Female |
| X-LARGE  | A142739700 | VIC Softshell spring, SMA, Female |
| XX-LARGE | A142739800 | VIC Softshell spring, SMA, Female |

| SMALL     | A142740900 | VIC Softshell spring, SMA, Male |
|-----------|------------|---------------------------------|
| MEDIUM    | A142741000 | VIC Softshell spring, SMA, Male |
| LARGE     | A142741100 | VIC Softshell spring, SMA, Male |
| X-LARGE   | A142741200 | VIC Softshell spring, SMA, Male |
| XX-LARGE  | A142741300 | VIC Softshell spring, SMA, Male |
| XXX-LARGE | A142759800 | VIC Softshell spring, SMA, Male |