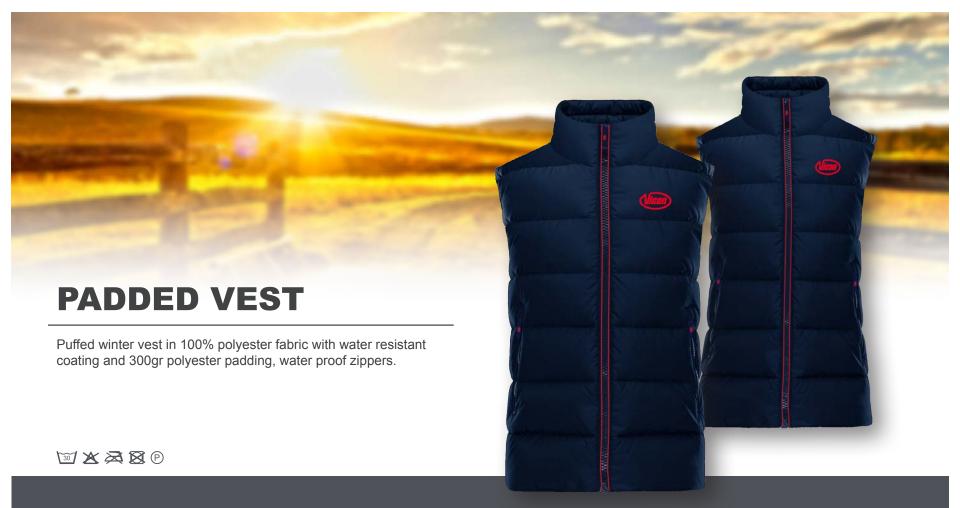

| SMALL    | A142746400 | VIC Padded vest, SMA, Female |
|----------|------------|------------------------------|
| MEDIUM   | A142746500 | VIC Padded vest, SMA, Female |
| LARGE    | A142746600 | VIC Padded vest, SMA, Female |
| X-LARGE  | A142746700 | VIC Padded vest, SMA, Female |
| XX-LARGE | A142746800 | VIC Padded vest, SMA, Female |

| SMALL     | A142748900 | VIC Padded vest, SMA, Male |
|-----------|------------|----------------------------|
| MEDIUM    | A142749000 | VIC Padded vest, SMA, Male |
| LARGE     | A142749100 | VIC Padded vest, SMA, Male |
| X-LARGE   | A142749200 | VIC Padded vest, SMA, Male |
| XX-LARGE  | A142749300 | VIC Padded vest, SMA, Male |
| XXX-LARGE | A142759600 | VIC Padded vest, SMA, Male |