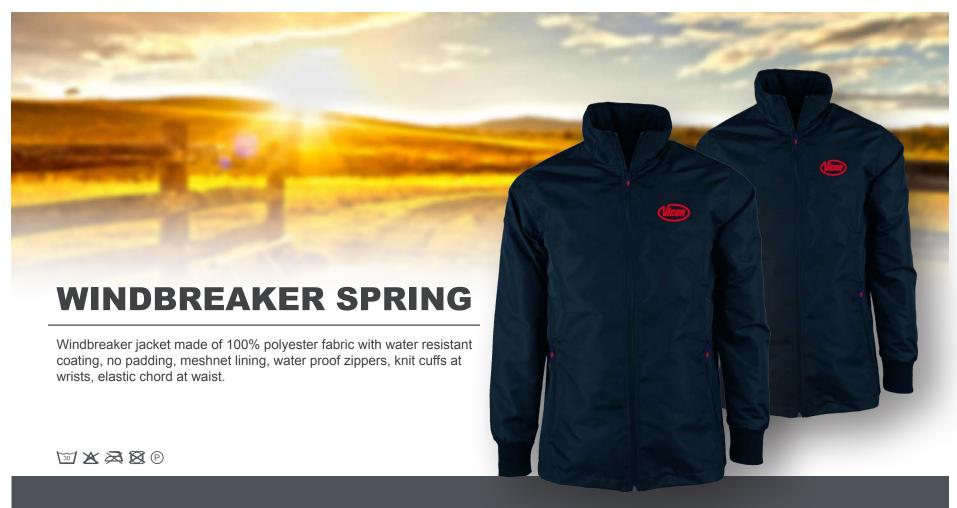

| SMALL    | A142742400 | VIC Windbreaker spring, SMA, Female |
|----------|------------|-------------------------------------|
| MEDIUM   | A142742500 | VIC Windbreaker spring, SMA, Female |
| LARGE    | A142742600 | VIC Windbreaker spring, SMA, Female |
| X-LARGE  | A142742700 | VIC Windbreaker spring, SMA, Female |
| XX-LARGE | A142742800 | VIC Windbreaker spring, SMA, Female |

| SMALL     | A142743900 | VIC Windbreaker spring, SMA, Male |
|-----------|------------|-----------------------------------|
| MEDIUM    | A142744000 | VIC Windbreaker spring, SMA, Male |
| LARGE     | A142744100 | VIC Windbreaker spring, SMA, Male |
| X-LARGE   | A142744200 | VIC Windbreaker spring, SMA, Male |
| XX-LARGE  | A142744300 | VIC Windbreaker spring, SMA, Male |
| XXX-LARGE | A142758000 | VIC Windbreaker spring, SMA, Male |